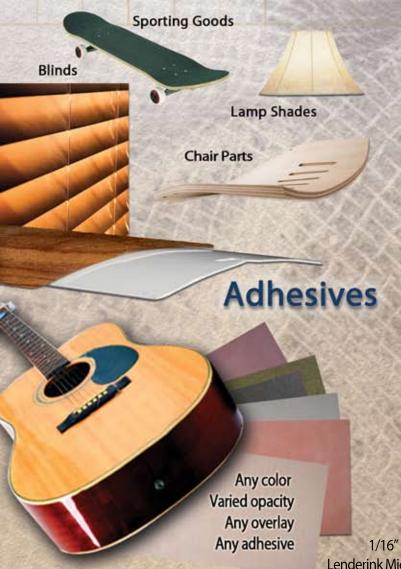

#### All types of products. Unlimited possibilities.

Fold or Mold Sheet Stock is opening broad new areas of innovation to designers, model makers, and craftsman as well as component manufacturing (i.e. packaging, furniture, partitions, auto, aircraft, partitions, musical instruments, signs, flipper doors and exhibition/point of purchase display).

Fold or Mold is easily bent, folded, curved, scored or creased to create very stable (moisture override) and strong 3D parts. Fold or Mold is the newest cost-effective, green choice (some formulations over ninety % from ecycled plastics) for containers, suitcase cores, or even lamp shades (translucent applications). Fold or Mold molds for 3D components that can be made by hand or in low cost presses as only low pressures are needed to create shapes.

Fold or Mold rigid backer/engineered core is the future of strong, functional, environmentally green, high end 3D. Many constructions of this composite are available with different fibers or scrims added into the sheet for different end uses. This flexibility can deliver different molded looks and strengths. (Fire retardancy is available.) Fold or Mold is easily molded to virtually any shape when heated to "GT". Surfaces can be overlaid, printed, embossed or laminated with deco wood, tiles or fabrics. Adhesives and plastic coatings are also available.