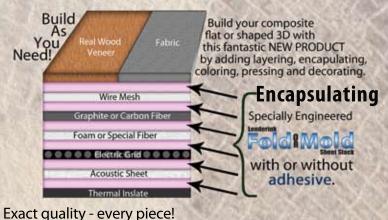

Fold or Mold rigid backer/engineered core is the future of strong, functional, environmentally green, high end 3D. Many constructions of this composite are available with different fibers or scrims added into the sheet for different end uses. This flexibility can deliver different molded looks and strengths. (Fire retardancy is available.) Fold or Mold is easily molded to virtually any shape when heated to "GT". Surfaces can be overlaid, printed, embossed or laminated with deco wood, tiles or fabrics. Adhesives and plastic coatings are also available.

Perforates for acoustic qualities

Moisture resistant

• • • Outdoor sign friendly

Sound and thermal insulate

Emboss, Score

Printable

Engineered density and screw hold

Excellent flatness, managed internal bond, M.O.E., M.O.R.