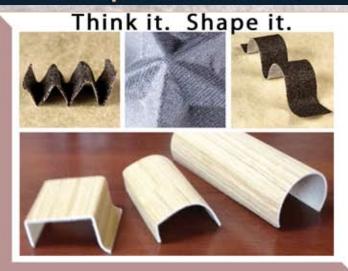

## Composite Solutions Made Green and Renewable!

Introducing Engineered Core, Backer and Deco Sheet or Roll Stock Delivers beauty, strength and high design functionality. Offers shape for almost free!

Fold it. Bend it. Shape it. Model it. Print it. Mold it. Machine it. Laminate it. Recycle it.

Fold or Mold is easily bent, folded, curved, scored or creased to create very stable (moisture override) and strong 3D parts. Fold or Mold is the newest cost-effective, green choice (some formulations over ninety % from ecycled plastics) for containers, suitcase cores, or even lamp shades (translucent applications). Fold or Mold molds for 3D components that can be made by hand or in low cost presses as only low pressures are needed to create shapes.

Fold or Mold rigid backer/engineered core is the future of strong, functional, environmentally green, high end 3D. Many constructions of this composite are available with different fibers or scrims added into the sheet for different end uses. This flexibility can deliver different molded looks and strengths. (Fire retardancy is available.) Fold or Mold is easily molded to virtually any shape when heated to "GT". Surfaces can be overlaid, printed, embossed or laminated with deco wood, tiles or fabrics. Adhesives and plastic coatings are also available.

Bend, four corners, 1/16" Mold or Fold with Lenderink Microcolor Veneer Overlay (shown right)